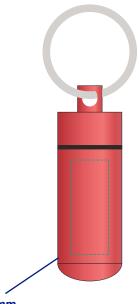

# **Earplug**

Max Logo: 10 mm \* 25 mm

# **Product Colour**

Red

Earplug with Case 17 mm \* 51 mm Branding Method: Laser Engrave